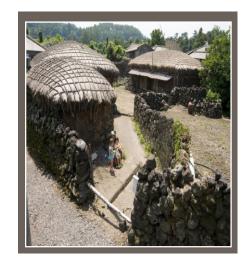

## Socio-cultural elements of GIAHS BATDAM

## Home of 18,000 gods!

- Island of stone and wind holds unique folklore
  - ✓ Buildings used to hold jipjul(lower roof), pungchae (tied roof), uldam/olletdam that subdue winds.
  - ✓ Various structures, tools for daily lives and entertain culture with stone as elements of Jeju's agricultural and

## Socio-cultural elements of GIAHS BATDAM

- Livestock farming taking advantage of a vast expanse of grassland in the mid-mountain area
- UNESCO Jeju Haenyeo(women divers) Intangible Cultural
   Heritage: December 2016
- Unique culture of burial and beolcho or tidying up the grave site
- Batdam made its way to the mid-mountain areas from the