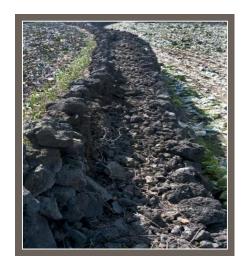

Woidam: Single layer

Jeopdam: double layer

Jatdam:

People walk on the fence called *jatgil* (path), Help neighbors without road to the field

**Japgutdam** 

**Uldam**Fence around a house

**Wondam**net for fish gathering

**Sandam** graveyard fence

Hwanhaejangseong fortress fence

**Bulteok** fireplace to get warm

**Olletdam** fence from dwelling to a street

**Jeongnang** stone gate fence

**Tongshi** toilet fence

Source from GIAHS BATDAM application, 2013

- 1. functions as a windbreak by breaking strong winds
- 3. prevents the loss of soil and helps conservation
- 5. keeps soil warm and moist

- 2. helps crops to grow with gentle winds
- 4. protects crops by stopping horses and cows from entering
- species diversity