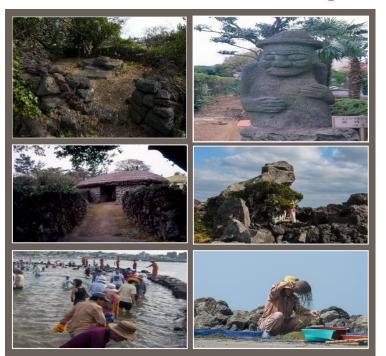

## Socio-cultural elements of GIAHS BATDAM

## Home of 18,000 gods!

- Island of stone and wind holds unique folklore
  - ✓ Buildings used to hold jipjul(lower roof), pungchae (tied roof), uldam/olletdam that subdue winds.
  - ✓ Various structures, tools for daily lives and entertain culture with stone as elements of Jeju's agricultural and

## Socio-cultural elements of GIAHS BATDAM

- Livestock farming taking advantage of a vast expanse of grassland in the mid-mountain area
- UNESCO Jeju Haenyeo(women divers) Intangible Cultural
   Heritage: December 2016
- Unique culture of burial and beolcho or tidying up the grave site
- Batdam made its way to the mid-mountain areas from the