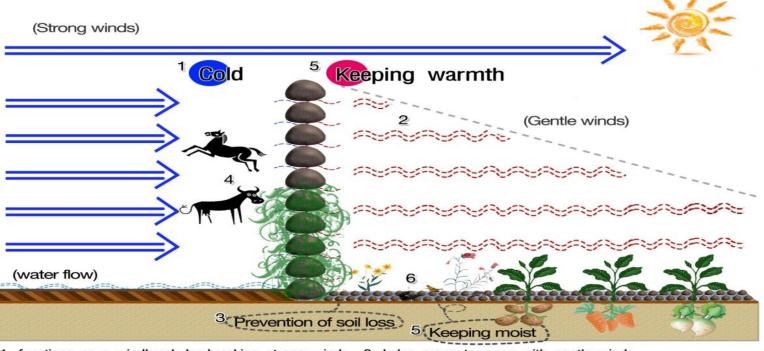

- 1. functions as a windbreak by breaking strong winds
- 3. prevents the loss of soil and helps conservation
- 5. keeps soil warm and moist

- 2. helps crops to grow with gentle winds
- 4. protects crops by stopping horses and cows from entering
- species diversity