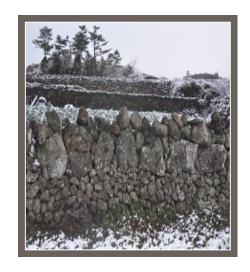

Woidam: Single layer

Jeopdam: double layer

Jatdam:

People walk on the fence called *jatgil* (path), Help neighbors without road to the field

**Japgutdam** 

**Uldam**Fence around a house

**Wondam**net for fish gathering

**Sandam** graveyard fence

Hwanhaejangseong fortress fence

**Bulteok** fireplace to get warm

**Olletdam** fence from dwelling to a street

**Jeongnang** stone gate fence

**Tongshi** toilet fence

Source from GIAHS BATDAM application, 2013

- 1. functions as a windbreak by breaking strong winds
- 3. prevents the loss of soil and helps conservation
- 5. keeps soil warm and moist

- 2. helps crops to grow with gentle winds
- 4. protects crops by stopping horses and cows from entering
- species diversity