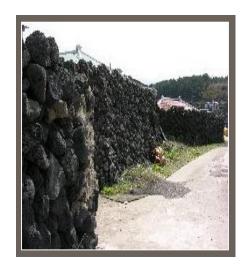

Woidam: Single layer

Jeopdam: double layer

Jatdam:

People walk on the fence called *jatgil* (path), Help neighbors without road to the field

**Japgutdam** 

**Uldam**Fence around a house

**Wondam**net for fish gathering

**Sandam** graveyard fence

Hwanhaejangseong fortress fence

**Bulteok** fireplace to get warm

**Olletdam** fence from dwelling to a street

**Jeongnang** stone gate fence

**Tongshi** toilet fence

Source from GIAHS BATDAM application, 2013

- 1. functions as a windbreak by breaking strong winds
- 3. prevents the loss of soil and helps conservation
- 5. keeps soil warm and moist

- 2. helps crops to grow with gentle winds
- 4. protects crops by stopping horses and cows from entering
- species diversity