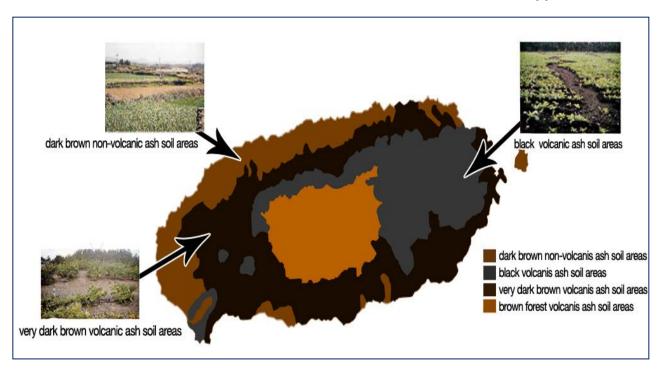

Volcanic ash soil 77% of the island/ 60% of arable land

Average depth of arable land 18.3cm(7cm-35cm), up to 40% of soil is gravels

Volcanic ash soil

- highly acidic/lacks phosphoric acid
- poor growth of crops
- negative impact on the quality and quantity of fruits
- frequent erosion
- topsoil is easily washed away when it rains