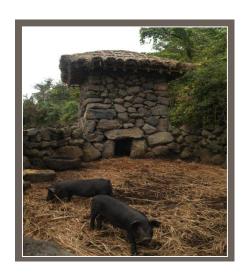

Woidam: Single layer

Jeopdam: double layer

Jatdam:

People walk on the fence called *jatgil* (path), Help neighbors without road to the field

**Japgutdam** 

**Uldam**Fence around a house

**Wondam**net for fish gathering

**Sandam** graveyard fence

Hwanhaejangseong fortress fence

**Bulteok** fireplace to get warm

**Olletdam** fence from dwelling to a street

**Jeongnang** stone gate fence

**Tongshi** toilet fence

Source from GIAHS BATDAM application, 2013

- 1. functions as a windbreak by breaking strong winds
- 3. prevents the loss of soil and helps conservation
- 5. keeps soil warm and moist

- 2. helps crops to grow with gentle winds
- 4. protects crops by stopping horses and cows from entering
- species diversity