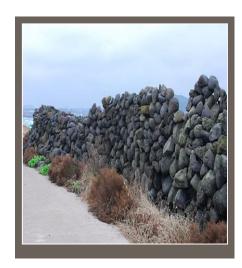

Woidam: Single layer

Jeopdam: double layer

Jatdam:

People walk on the fence called *jatgil* (path), Help neighbors without road to the field

**Japgutdam** 

**Uldam**Fence around a house

**Wondam**net for fish gathering

**Sandam** graveyard fence

Hwanhaejangseong fortress fence

**Bulteok** fireplace to get warm

**Olletdam** fence from dwelling to a street

**Jeongnang** stone gate fence

**Tongshi** toilet fence

Source from GIAHS BATDAM application, 2013

- 1. functions as a windbreak by breaking strong winds
- 3. prevents the loss of soil and helps conservation
- 5. keeps soil warm and moist

- 2. helps crops to grow with gentle winds
- 4. protects crops by stopping horses and cows from entering
- species diversity