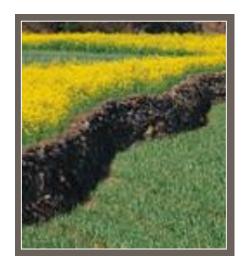

Woidam: Single layer

Jeopdam: double layer

Jatdam:

People walk on the fence called *jatgil* (path), Help neighbors without road to the field

**Japgutdam** 

**Uldam**Fence around a house

**Wondam**net for fish gathering

**Sandam** graveyard fence

Hwanhaejangseong fortress fence

**Bulteok** fireplace to get warm

**Olletdam** fence from dwelling to a street

**Jeongnang** stone gate fence

**Tongshi** toilet fence

Source from GIAHS BATDAM application, 2013

- 1. functions as a windbreak by breaking strong winds
- 3. prevents the loss of soil and helps conservation
- 5. keeps soil warm and moist

- 2. helps crops to grow with gentle winds
- 4. protects crops by stopping horses and cows from entering
- species diversity