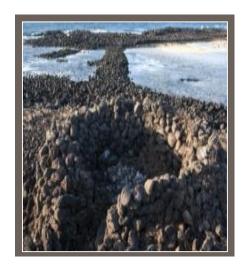

## Distribution of GIAHS BATDAM Source from FAO GIAHS Application, 2013

- Estimated length: over 22,108km
- Annual precipitation
- : 1500 -1900mm/yr vs. 1277 Korea vs. 807 world
- Rice farming impossible: high permeable soil

Volcanic ash soil 77% of the island/ 60% of arable land

Average depth of arable land 18.3cm(7cm-35cm), up to 40% of soil is gravels

Volcanic ash soil

- highly acidic/lacks phosphoric acid
- poor growth of crops
- negative impact on the quality and quantity of fruits
- frequent erosion
- topsoil is easily washed away when it rains

Days of wind 10m/sec, 117day/year, especially stronger wind spring - fall

Jeju is located in the path of typhoons/summer typhoon **wind speed**: 50m/sec